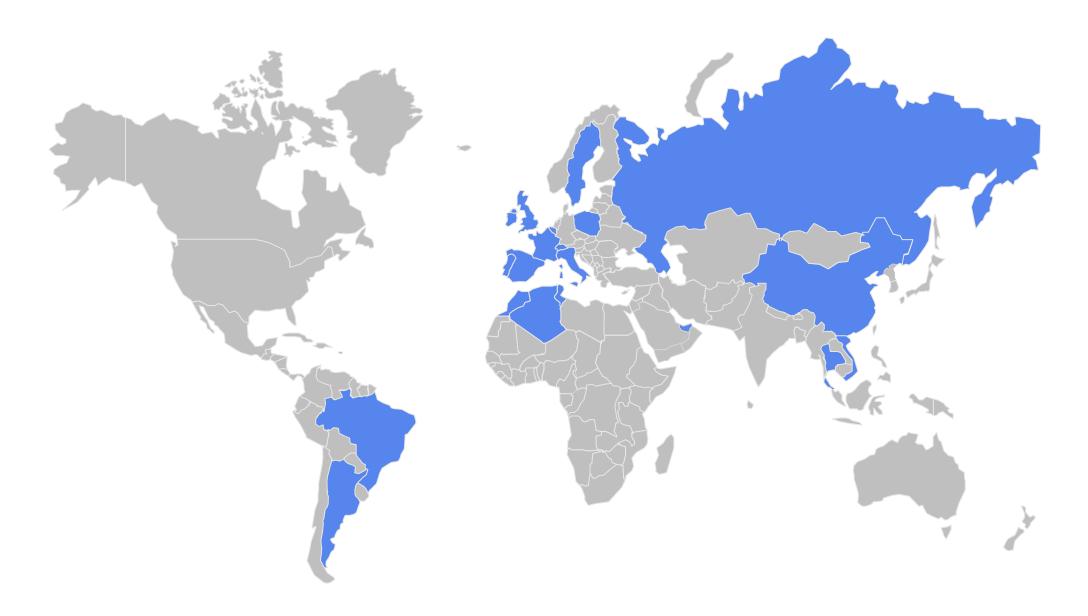

# Wynd: Unified commerce platform

100+

400+

112+

100+ Brands & distribution networks

Located in 19 countries

**400+ Experts** 

and 18000 equipped PoS

112M€ raised

To build 3500+ product features