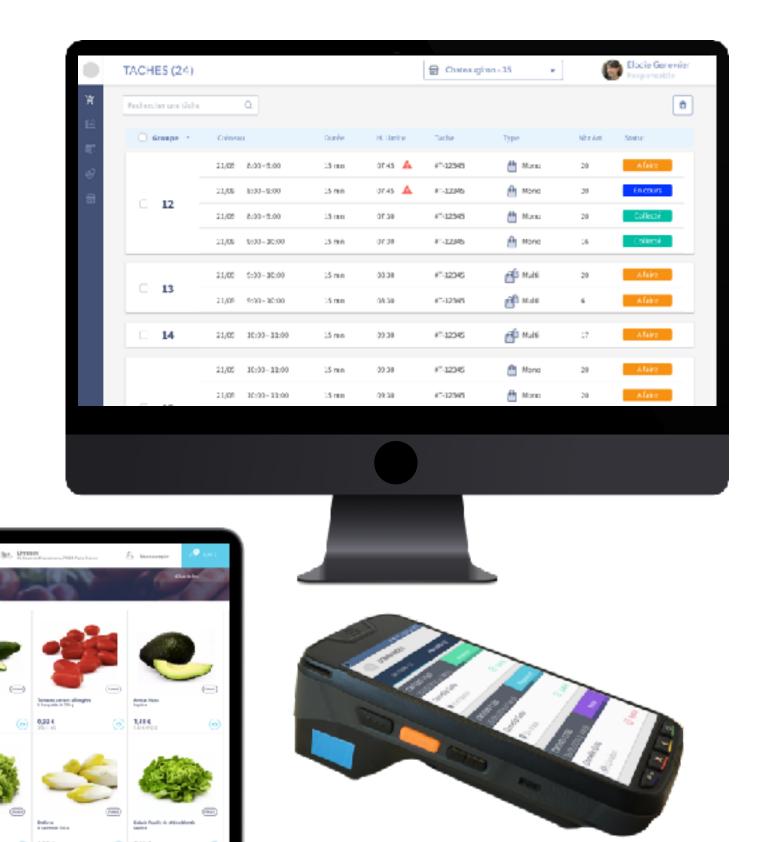

# **Express Delivery**

### Fulfilment / Core / Cash-in

Using Wynd technology and its existing store network,

Carrefour created a 1H delivery service that even

Amazon cannot offer...

#### **Modules**